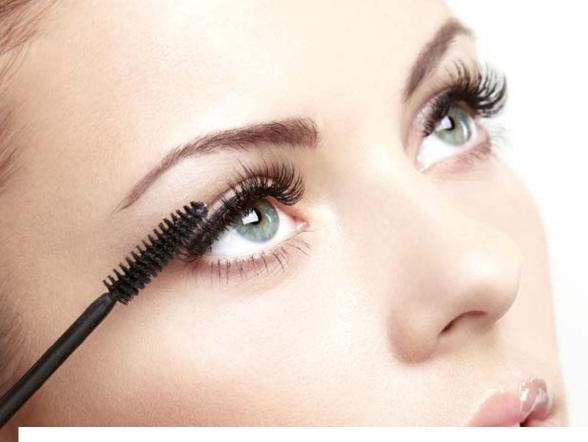

#### **GENTLE MASCARA**

A soft, natural makeup result, ideal for sensitive eyes and / or contact lens wearers, Gentle Mascara is enriched with fortifying vitamins A, B5 and E. The brush glides just the right amount of product on to the lashes to add intensity to the eyes. Nickel-free bristles, and automatic decontamination before filling. **Fragrance-free, Chrome-free, Carmine-free, Paraben-free.** 6 shades.

#### HIGH TOLERANCE MASCARA

With a very low wax content, ideal for sensitive eyes and contact lens wearers, this fragrancefree mascara has a pH level adjusted to that of the eye area. Contains anti free radical vitamin E. Adds a natural make-up result to the lashes, without flaking all through the day. Nickel-free bristles, and automatic decontamination before filling. Paraben-free. 8 shades.

#### LONG LASH MASCARA

This mascara lengthens and brings volume to the lashes, ideal for tive and / or contact lens wearers eyes. For women who like elongated, full lashes where eyes look bigger, but still with the highest tolerance. Enriched with vitamin E to strengthen. Fragrance-free, Chrome-free, Carmine-free, Paraben-free, 5 shades.

#### **VOLUMIZING MASCARA**

Specifically designed to bring volume, without particle emission, this mascara is ideal for the most sensitive eyes and contact lens wearers. Enriched with silicium, it strengthens the structure of the evelash, make it stronger and denser, it also contributes to its growth. Nickel-free bristles and automatic decontamination before filling. Paraben-free. 4 shades.