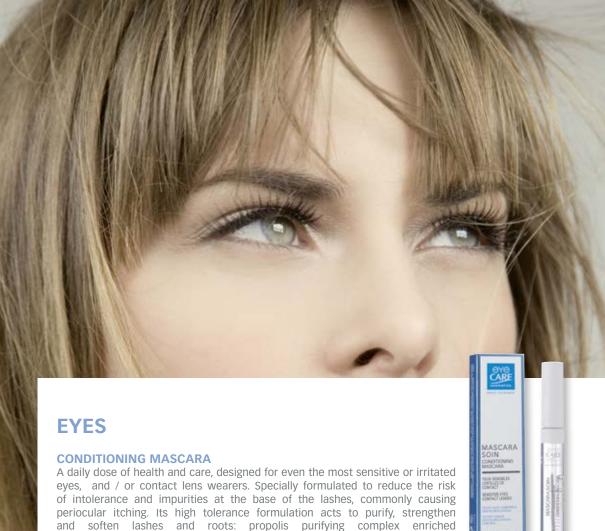

### **EYES**

#### **EYE MAKEUP REMOVER - EMULSION**

Specifically designed for sensitive eyes and contact lens wearers, perfectly adapted to the physiology of the eye, with non-ionic surfactants, a pH level the same as tears (7.3) and isotonic to tears. It removes all make-up from the eye area with great gentleness leaving a soothing, relaxing feeling around the eyes. Paraben-free.

#### **EYE MAKEUP REMOVER - LOTION**

Specifically designed for sensitive eyes and contact lens wearers, who love watery textures, this ultra-gentle lotion with cornflower water is perfectly adapted to the physiology of the eye: it is formulated with surfactants exclusively non-ionic pH tears (7.3) and isotonic to tears. It cleanses the eye and removes any make-up with infinite tenderness, leaving a fresh and invigorating sensation. Paraben-free.

#### **EYE MAKE-UP REMOVER 2 IN 1 EXPRESS**

This biphasic cleansing solution, removes any trace of make-up, even waterproof and is formulated for women with sensitive eyes or contact lens wearers. Perfectly adapted to the physiology of the eye area, it instantly and gently eliminates waterproof make-up. **Paraben-free**.