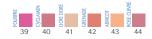

#### **BRONZER POWDER**

High-tolerance Bronzer Powder brightens the complexion, giving it a tanned appearance without exposure to the sun. It has a fine, soft, ultramicronized texture which is suitable for even the most sensitive or allergic of skin. Enriched with fine, illuminating pearls.

A powder that gives a healthy glow, catching the light and enhancing/prolonging the summer tan at the same time. Paraben-free. 2 shades.