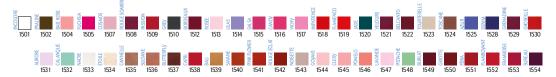

#### PERFECTION OLIGO+ NAIL ENAMEL

In one sweep, healthy make-up for nails. With an easy-to-use large brush, Nail Enamel Perfection strengthens, stimulates growth and hardens the nail with a vitamin E enriched formula containing trace elements (sulfur - iron - calcium - zinc). Toluene-free, Camphorfree, Formaldehyde-free, Rosin-free, Formaldehyde resin-free, Phthalate-free and Nickel-free. Long-wearing, excellent coverage, high gloss. 42 shades.

#### **ULTRAVERNIS SILICIUM-UREA NAIL ENAMEL**

Rich in silicium, to strengthen and protect the nail, and urea to combat dryness, these nail enamels are formulated for the most fragile nails, (even recommended in some radiotherapy and chemotherapy treatments to prevent nail-loss). Their high gloss, longwear formulation is easy to apply, dries quickly and resists shocks. Fragrance-free, Toluene-free, Formaldehyde-free, Rosin-free, Paraben, Preservatives-free and Nickel-free. 49 classic and vibrant shades.