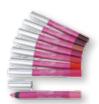

#### JUMBO LIPSTICK

Enriched in Silicium - Vitamin F - Panthenol. The silicium in Jumbo lipsticks contributes to the tonicity and elasticity of the extremely fine labial tissue, an action enhanced by Vitamin F and Panthenol that hydrate, nourish and regenerate. Its pencil shape allows quick and easy application, ideal for active women. Formulation with a lasting hold, beautiful shine, rich texture and quick and easy application, pleasant hint of fragrance. Lanoline-free, Carmine-free, Nickel-free, Chrome-free, Preservative-free and Paraben-free. 18 shades.